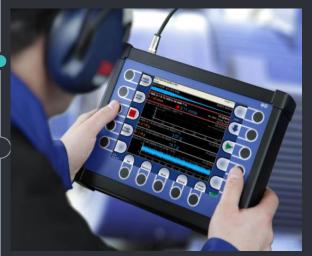

# TOOLS AND EQUIPMENT SUPPLY

Mechanical Hand Tools.

Hydraulic Equipment, Torque Equipment.

Lifting equipment.

Measurement tools.

El Equipment, Vibration Measurement Equipment.

Laser Alignment Equipment.

Line Failure Simulation Equipment Electrical (CP100).

Paint Thickness Measurement Equipment

DRLO Equipment, Low resistance meter

AVANTI 10 / AVANTI Hydraulic Keys AVANTI 10/AVANTI 3.

Hi-pot Equipment.

Hi-pot. Portable Calibration Oven.

Horiba Equipment to Tunnig and Mapping.