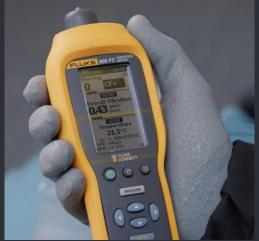

# TOOLS AND EQUIPMENT SUPPLY

Mechanical Hand Tools.

Hydraulic Equipment, Torque Equipment.

Lifting equipment.

Measurement tools.

El Equipment, Vibration Measurement Equipment.

Laser Alignment Equipment.

Line Failure Simulation Equipment Electrical (CP100).

Paint Thickness Measurement Equipment

DRLO Equipment, Low resistance meter

AVANTI 10 / AVANTI Hydraulic Keys AVANTI 10/AVANTI 3.

Hi-pot Equipment.

Hi-pot. Portable Calibration Oven.

Horiba Equipment to Tunnig and Mapping.