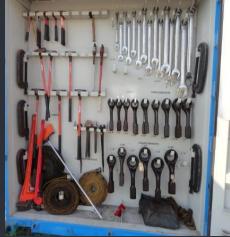

# TOOLS AND EQUIPMENT SUPPLY

Mechanical Hand Tools.

Hydraulic Equipment, Torque Equipment.

Lifting equipment.

Measurement tools.

El Equipment, Vibration Measurement Equipment.

Laser Alignment Equipment.

Line Failure Simulation Equipment Electrical (CP100).

Paint Thickness Measurement Equipment

DRLO Equipment, Low resistance meter

AVANTI 10 / AVANTI Hydraulic Keys AVANTI 10/AVANTI 3.

Hi-pot Equipment.

Hi-pot. Portable Calibration Oven.

Horiba Equipment to Tunnig and Mapping.

Insulation Resistance Meter