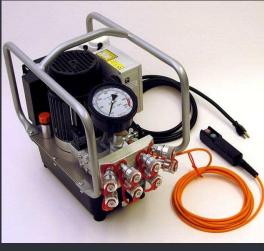

# TOOLS AND EQUIPMENT SUPPLY

Mechanical Hand Tools.

Hydraulic Equipment, Torque Equipment.

Lifting equipment.

Measurement tools.

El Equipment, Vibration Measurement Equipment.

Laser Alignment Equipment.

Line Failure Simulation Equipment Electrical (CP100).

Paint Thickness Measurement Equipment

DRLO Equipment, Low resistance meter

AVANTI 10 / AVANTI Hydraulic Keys AVANTI 10/AVANTI 3.

Hi-pot Equipment.

Hi-pot. Portable Calibration Oven.

Horiba Equipment to Tunnig and Mapping.