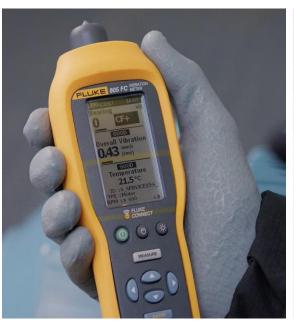

#### **SUPPLY**

- Mechanical Hand Tools.
- Hydraulic Equipment, Torque Equipment.
- Lifting equipment.
- Measurement tools.
- EI Equipment, Vibration Measurement Equipment.
- Laser Alignment Equipment.
- Line Failure Simulation Equipment Electrical (CP100).
- Paint Thickness Measurement Equipment
- DRLO Equipment, Low resistance meter
- AVANTI 10 / AVANTI Hydraulic Keys AVANTI 10/AVANTI 3.
- Hi-pot Equipment.
- Hi-pot. Portable Calibration Oven.
- Horiba Equipment to Tunnig and Mapping.
- Insulation Resistance Meter