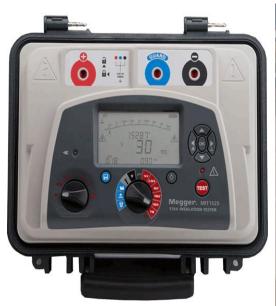

#### **SUPPLY**

- Mechanical Hand Tools.
- Hydraulic Equipment, Torque Equipment.
- Lifting equipment.
- Measurement tools.
- EI Equipment, Vibration Measurement Equipment.
- Laser Alignment Equipment.
- Line Failure Simulation Equipment Electrical (CP100).
- Paint Thickness Measurement Equipment
- DRLO Equipment, Low resistance meter
- AVANTI 10 / AVANTI Hydraulic Keys AVANTI 10/AVANTI 3.
- Hi-pot Equipment.
- Hi-pot. Portable Calibration Oven.
- Horiba Equipment to Tunnig and Mapping.
- Insulation Resistance Meter

# TOOLS AND EQUIPMENT