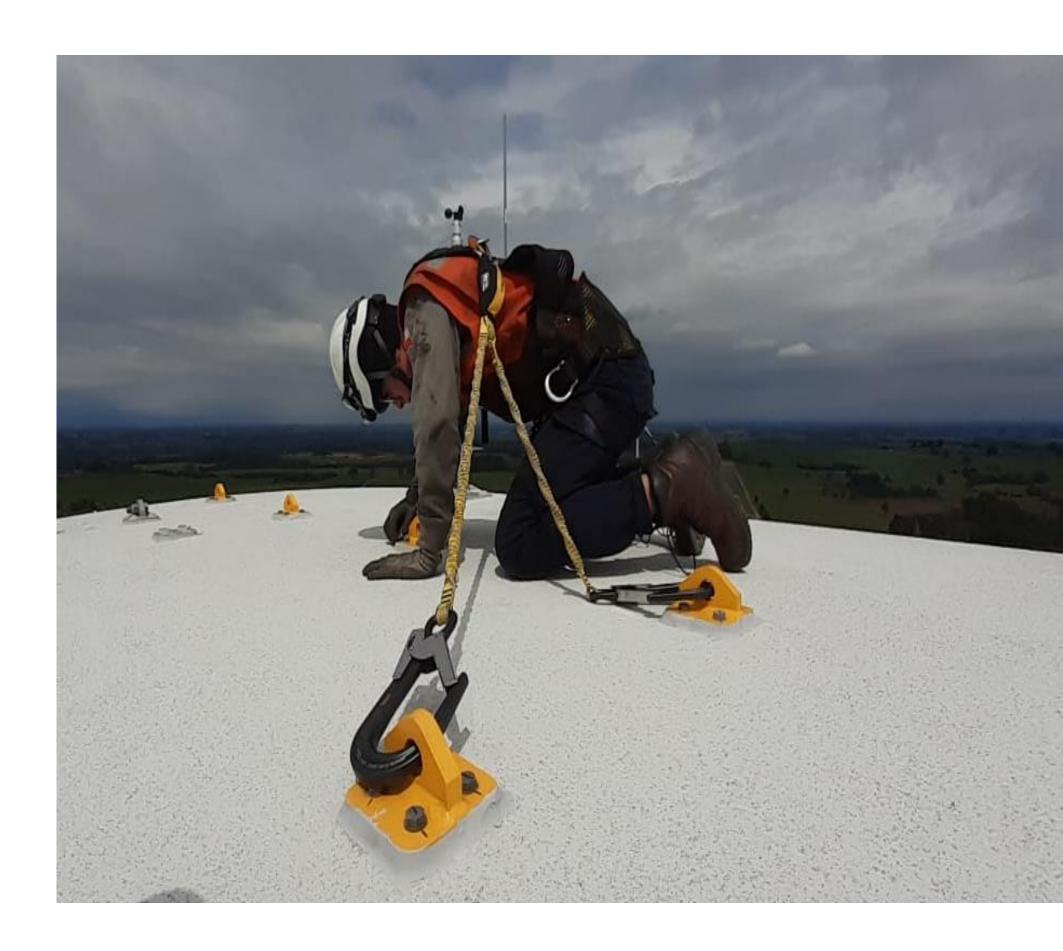

#### **SPECIALIZED PRESONNEL**

- Certified Specialized Personnel in GWO T1, T2 y T3.
- Certified Specialized Personnel in IRATA L1, L2 y L3.
- Electromechanics Assembly Supervisors, Technical Inspectors (ITO), Assembly Supervisor GWO.
- Risk Preventionists, Documentary Service
- Field Service for Slope Closure and Wind Turbines
   Preventive / Corrective Maintenance.

#### PREVENTIVE MAINTENANCE

- General Cleaning.
- Failure Verification according to the SCADA system registry.
- Filter change.
- Alignment Verification between multiplier box and Generator.
- Oil Check and fat levels.
- Pressure check in hydraulic oil accumulators.
- Elevator operation verification.
- Verification of internal and external anchor points (Nacelle).

#### CORRECTIVE MAINTENANCE

- Pumps
- Lubrication system.
- Connections / Hoses.
- Hydraulic System.
- Pressure accumulators.
- Generator.
- Multiplicator box.
- Break system.
- Yaw drive