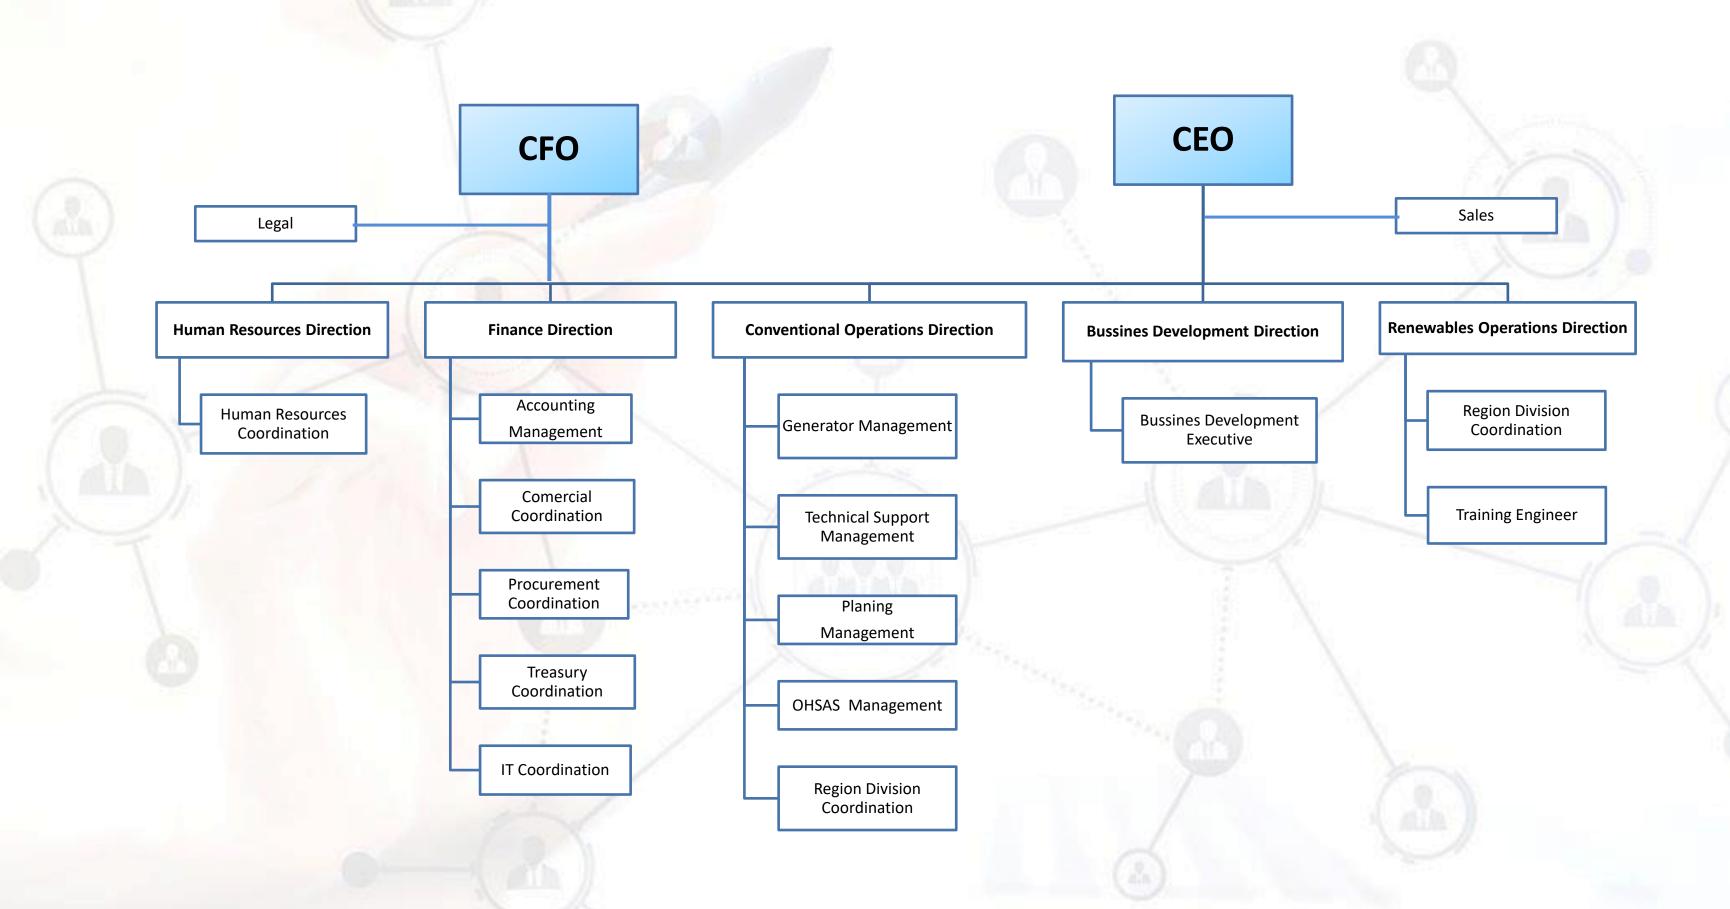

## **ORGANIZATION CHART**

- SPECIALIZED PRESONNEL
- FIELD SERVICE

- SPECIALIZED PRESONNEL
- FIELD SERVICE

TOOLS & EQUIPMENT