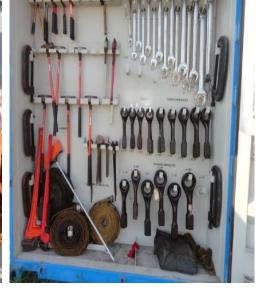

#### **SUPPLY**

- Mechanical Hand Tools.
- Hydraulic Equipment, Torque Equipment.
- Lifting equipment.
- Measurement tools.
- EI Equipment, Vibration Measurement Equipment.
- Laser Alignment Equipment.
- Line Failure Simulation Equipment Electrical (CP100).
- Paint Thickness Measurement Equipment
- DRLO Equipment, Low resistance meter
- AVANTI 10 / AVANTI Hydraulic Keys AVANTI 10/AVANTI 3.
- Hi-pot Equipment.
- Hi-pot. Portable Calibration Oven.
- Horiba Equipment to Tunnig and Mapping.
- Insulation Resistance Meter

# TOOLS AND EQUIPMENT