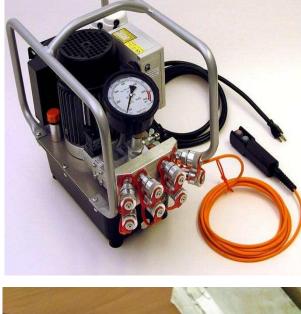

#### **SUPPLY**

- Mechanical Hand Tools.
- Hydraulic Equipment, Torque Equipment.
- Lifting equipment.
- Measurement tools.
- EI Equipment, Vibration Measurement Equipment.
- Laser Alignment Equipment.
- Line Failure Simulation Equipment Electrical (CP100).
- Paint Thickness Measurement Equipment
- DRLO Equipment, Low resistance meter
- AVANTI 10 / AVANTI Hydraulic Keys AVANTI 10/AVANTI 3.
- Hi-pot Equipment.
- Hi-pot. Portable Calibration Oven.
- Horiba Equipment to Tunnig and Mapping.
- Insulation Resistance Meter